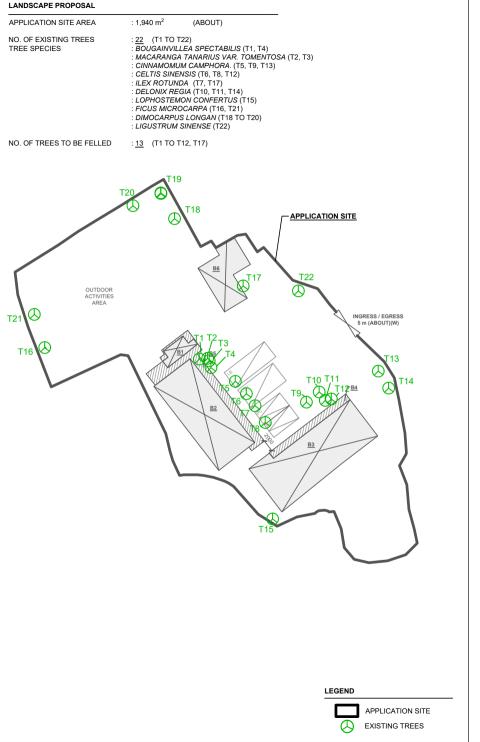

## LANDSCAPE PROPOSAL

 APPLICATION SITE AREA
 : 1,940 m²
 (ABOUT)

 COVERED AREA
 : 1,635 m²
 (ABOUT)

 UNCOVERED AREA
 : 953 m²
 (ABOUT)

KERBS

1200mm (L) x 1200mm (W) x

1200mm (D)

TYPICAL SECTION

(INDICATIVE ONLY)

DIMENSIONS OF TREE PIT:

DRAINAGE -

U-CHANNEL

NO. OF TREES WILL BE PRESERVED NO. OF NEW TREES WILL BE PLANTED SPECIES OF NEW TREES HEIGHT OF NEW TREES SPACING OF NEW TREES

DIMENSION OF TREE PIT

: 9 (T13 TO T16, T18 TO T22) : 13 (N1 TO N13) : POL YSPORA AXILLARIS : NO LESS THAN 2.75 m

: NOT LESS THAN 3 m

: 1.2 m (W) 1.2 m X (L) X 1.2 m (D)