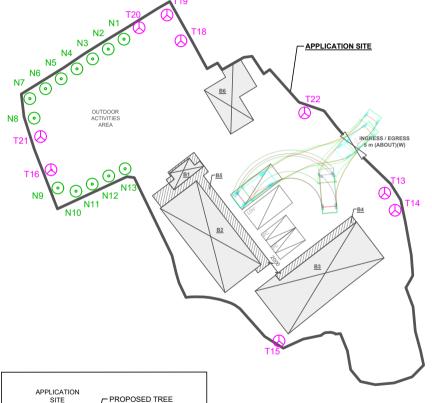

(INDICATIVE ONLY)

DIMENSIONS OF TREE PIT:

DRAINAGE -

U-CHANNEL

NO. OF TREES WILL BE PRESERVED NO. OF NEW TREES WILL BE PLANTED SPECIES OF NEW TREES HEIGHT OF NEW TREES SPACING OF NEW TREES

DIMENSION OF TREE PIT

: 9 (T13 TO T16, T18 TO T22) : 13 (N1 TO N13) : POL YSPORA AXILLARIS : NO LESS THAN 2.75 m

: NOT LESS THAN 3 m

: 1.2 m (W) 1.2 m X (L) X 1.2 m (D)

## NOTES:

**LEGEND** 

 $\odot$ 

APPLICATION SITE

SWEPT PATH OF VEHICLE

PROPOSED NEW TREES

EXISTING TREES TO BE

STRUCTURE
PARKING SPACE (PC)
L/UL SPACE (LGV)

PRESERVED

LGV / PC

- THE APPLICANT WILL MAINTAIN
  TREES IN GOOD CONDITION DURING
  THE PLANNING APPROVAL PERIOD.
- 2) THE APPLICANT WILL REPLACE TREES WHICH ARE DYING OR DEAD DURING THE PLANNING APPROVAL PERIOD.
- THE APPLICANT WILL PROVIDE ADEQUATE IRRIGATION FOR TREES.